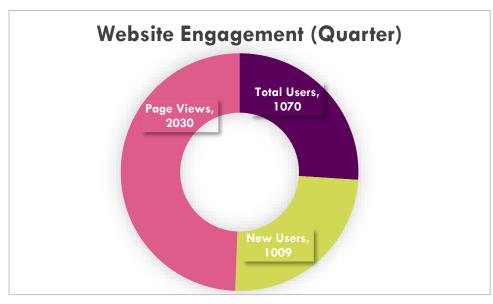

| Partnership work                   |   |
| Example Successes                  |   |
| Comments from signed up Businesses |   |



## **Card Holders**











#### **Business Involvement and Discounts**

## Carer Friendly Business Status



Status

Contacted |

Interested

Signed Up

Other |



\*Additionally a list of 447 Discounts was provided at the beginning of the contract. We are contacting these organisations to confirm continuation of their discounts. The value provided is the combined total of new business and confirmed continuing businesses. We intend to combine new active discounts and continuing discounts for the Q2 report.





Note: The categories used in this graph will be updated in  $\mathsf{Q}2$  to reflect the newly agreed categories

## Online and Social Platforms











## Partnership work

## **Example Successes**

#### **Dorset Museum**

Has reached out to work more closely with us and support each other's projects. They have a new offer that all children under 18 years old will be free. They are also reviewing if they can give free or discounted entry to all Carers. They would like some bespoke training for their staff and over 200 volunteers about Non- paid Carers awareness', how to access support and what support the museum will offer their volunteers.

#### **Frith Opticians**

As mentioned at the previous quarterly report, Gillingham Carers Group gave us a list of new businesses they nominated and ones from historical list they sue. All of these have now been contacted. A lovely outcome is Frith Opticians are wanting to make an offer. The