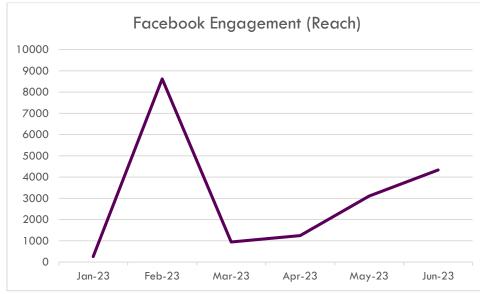

rtnership work                   |   |
| Example Successes                  |   |
| Comments from signed up Businesses |   |



## **Card Holders**











#### **Business Involvement and Discounts**

## Carer Friendly Business Status



Status

Contacted |

Interested

Signed Up

Other |



\*Additionally a list of 447 Discounts was provided at the beginning of the contract. We are contacting these organisations to confirm continuation of their discounts. The value provided is the combined total of new business and confirmed continuing businesses. We intend to combine new active discounts and continuing discounts for the Q2 report.





Note: The categories used in this graph will be updated in  $\mathsf{Q}2$  to reflect the newly agreed categories

## Online and Social Platforms











## Partnership work

## **Example Successes**

#### **Dorset Museum**

Has reached out to work more closely with us and support each other's projects. They have a new offer that all children under 18 years old will be free. They are also reviewing if they can give free or discounted entry to all Carers. They would like some bespoke training for their staff and over 200 volunteers about Non- paid Carers awareness', how to access support and what support the museum will offer their volunteers.

#### **Frith Opticians**

As mentioned at the previous quarterly report, Gillingham Carers Group gave us a list of new businesses they nominated and ones from historical list they sue. All of these have now been contacted. A lovely outcome is Frith Opticians are wanting to make an offer. They ha