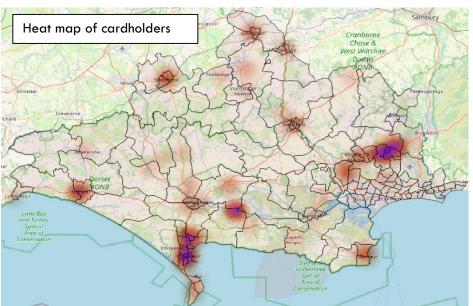

# **CARERS IDENTIFICATION AND DISCOUNT CARD SERVICE**

**Quarterly KPI Monitoring Report** Quarter 1 2023-2024





#### **Get In Touch**

**Forward Carers CIC** Touchbase Pears Business Centre,

750 Bristol Rd,

Birmingham B29 6NA



info@forwardcarers.co.uk



☐ Visit Website

## Contents

| Card Holders                       | 3 |
|------------------------------------|---|
| Business Involvement and Discounts | 4 |
| Online and Social Platforms        | 5 |
| Partnership work                   |   |
| Example Successes                  |   |
| Comments from signed up Businesses |   |



## **Card Holders**











#### **Business Involvement and Discounts**

## Carer Friendly Business Status



Status

Contacted |

Interested

Signed Up

Other |



\*Additionally a list of 447 Discounts was provided at the beginning of the contract. We are contacting these organisations to confirm continuation of their discounts. The value provided is the combined total of new business and confirmed continuing businesses. We intend to combine new active discounts and continuing discounts for the Q2 report.





Note: The categories used in this graph will be updated in  $\mathsf{Q}2$  to reflect the newly agreed categories

## Online and Social Platforms











## Partnership work

## **Example Successes**

#### **Dorset Museum**

Has reached out to work more closely with us and support each other's projects