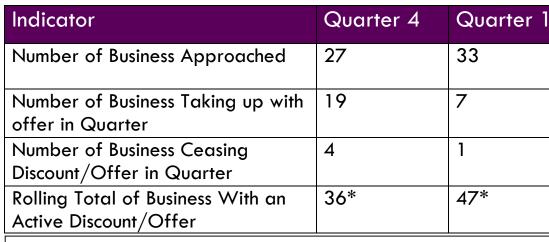

#### **Business Involvement and Discounts**

## Carer Friendly Business Status

Status

Contacted |

Interested

Signed Up

Other |

\*Additionally a list of 447 Discounts was provided at the beginning of the contract. We are contacting these organisations to confirm continuation of their discounts. The value provided is the combined total of new business and confirmed continuing businesses. We intend to combine new active discounts and continuing discounts for the Q2 report.