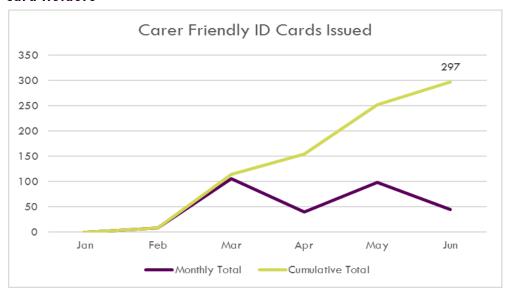

# **CARERS IDENTIFICATION AND DISCOUNT CARD SERVICE**

**Quarterly KPI Monitoring Report** Quarter 1 2023-2024





#### **Get In Touch**

**Forward Carers CIC** Touchbase Pears Business Centre,

750 Bristol Rd,

Birmingham B29 6NA



info@forwardcarers.co.uk



☐ Visit Website

## Contents

| Card Holders                       | 3 |
|------------------------------------|---|
| Business Involvement and Discounts | 4 |
| Online and Social Platforms        | 5 |
| Partnership work                   |   |
| Example Successes                  |   |
| Comments from signed up Businesses |   |



## **Card Holders**











#### **Business Involvement and Discounts**

## Carer Friendly Business Status



Status

Contacted |

Interested

Signed Up

Other |



\*Additionally a list of 447 Discounts was provided at the beginning of the contract. We are contacting these organisations to confirm continuation of their discounts. The value provided is the combined total of new business and confirmed continuing businesses. We intend to combine new active discounts and continuing discounts for the Q2 report.





Note: The categories used in this graph will be updated in  $\mathsf{Q}2$  to reflect the newly agreed categories

## Online and Social Platforms











## Partnership work

## **Example Successes**

#### **Dorset Museum**

Has reached out to work more closely with us and support each other's pr