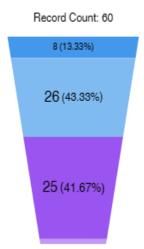

## Carer Friendly Business Status

Status

Contacted |

Interested

Signed Up

Other |

\*Additionally a list of 447 Discounts was provided at the beginning of the contract. We are contacting these organisations to confirm continuation of their discounts. The value provided is the combined total of new business and confirmed continuing businesses. We intend to combine new active discounts and continuing discounts for the Q2 report.

Note: The categories used in this graph will be updated in  $\mathsf{Q}2$  to reflect the newly agreed categories