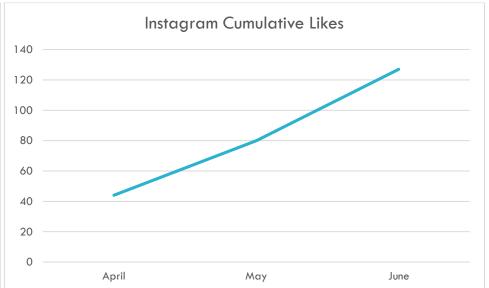

nership work                   |   |
| Example Successes                  |   |
| Comments from signed up Businesses |   |



## **Card Holders**











#### **Business Involvement and Discounts**

## Carer Friendly Business Status



Status

Contacted |

Interested

Signed Up

Other |



\*Additionally a list of 447 Discounts was provided at the beginning of the contract. We are contacting these organisations to confirm continuation of their discounts. The value provided is the combined total of new business and confirmed continuing businesses. We intend to combine new active discounts and continuing discounts for the Q2 report.





Note: The categories used in this graph will be updated in  $\mathsf{Q}2$  to reflect the newly agreed categories

## Online and Social Platforms











## Partnership work

## **Example Successes**

#### **Dorset Museum**

Has reached out to work more closely with us and support each other's projects. They have a new offer that all children under 18 years old will be free. They are also reviewing if they can give free or discounted entry to all Carers. They would like some bespoke training for their staff and over 200 volunteers about Non- paid Carers awareness', how to access support and what support the museum will offer their volunteers.

#### **Frith Opticians**

As mentioned at the previous quarterly report, Gillingham Carers Group gave us a list of new businesses they nominated and ones from historical list they sue. All of these have now been contacted. A lovely outcome is Frith Opticians are wanting to make an offer. They have