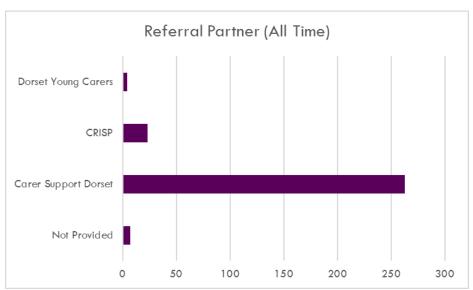

# **CARERS IDENTIFICATION AND DISCOUNT CARD SERVICE**

**Quarterly KPI Monitoring Report** Quarter 1 2023-2024





#### **Get In Touch**

**Forward Carers CIC** Touchbase Pears Business Centre,

750 Bristol Rd,

Birmingham B29 6NA



info@forwardcarers.co.uk



☐ Visit Website

## Contents

| Card Holders                       | 3 |
|------------------------------------|---|
| Business Involvement and Discounts | 4 |
| Online and Social Platforms        | 5 |
| Partnership work                   |   |
| Example Successes                  |   |
| Comments from signed up Businesses |   |



## **Card Holders**











#### **Business Involvement and Discounts**

## Carer Friendly Business Status



Status

Contacted |

Interested

Signed Up

Other |



\*Additionally a list of 447 Discounts was provided at the beginning of the contract. We are contacting these organisations to confirm continuation of their discounts. The value provided is the combined total of new business and confirmed continuing businesses. We intend to combine new active discounts and continuing discounts for the Q2 report.





Note: The categories used in this graph will be updated in  $\mathsf{Q}2$  to reflect the newly agreed categories

## Online and Social Platforms











## Partnership work

## **Example Successes**

#### **Dorset Museum**

Has reached out to work more closely with us and support each other's proj