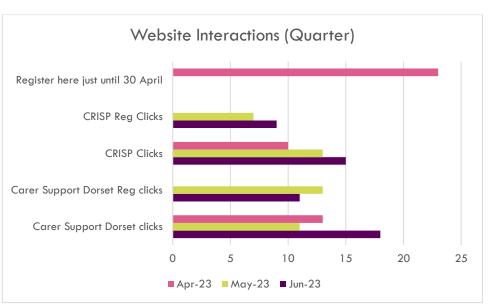

Partnership work                   |   |
| Example Successes                  |   |
| Comments from signed up Businesses |   |



## **Card Holders**











#### **Business Involvement and Discounts**

## Carer Friendly Business Status



Status

Contacted |

Interested

Signed Up

Other |



\*Additionally a list of 447 Discounts was provided at the beginning of the contract. We are contacting these organisations to confirm continuation of their discounts. The value provided is the combined total of new business and confirmed continuing businesses. We intend to combine new active discounts and continuing discounts for the Q2 report.





Note: The categories used in this graph will be updated in  $\mathsf{Q}2$  to reflect the newly agreed categories

## Online and Social Platforms











## Partnership work

## **Example Successes**

#### **Dorset Museum**

Has reached out to work more closely with us and support each other's projects. They have a new offer that all children under 18 years old will be free. They are also reviewing if they can give free or discounted entry to all Carers. They would like some bespoke training for their staff and over 200 volunteers about Non- paid Carers awareness', how to access support and what support the museum will offer their volunteers.

#### **Frith Opticians**

As mentioned at the previous quarterly report, Gillingham Carers Group gave us a list of new businesses they nominated and ones from historical list they sue. All of these have now been contacted. A lovely outcome is Frith Opticians are wanting to make an offer. They