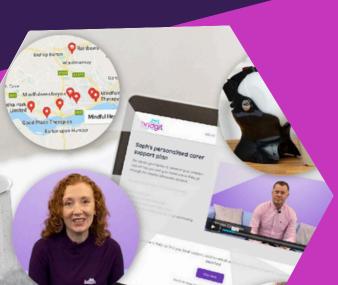

Do you support a friend, family member or neighbour?

Information & **Advice** 

**Local Services** & Events

> NHS Health **Advice**

Financial Support & **Discounts** 

Scan the QR code or visit https://bridgit.care/support/BCP? t=BCPC

to create your own self-help plan

Do you support a friend, family member or neighbour?

Access Online Carers Self-Help

Information & **Advice** 

**Local Services** & Events

> NHS Health **Advice**

Financial Support & **Discounts** 

Scan the QR code or visit https://bridgit.care/support/BCP? t=BCPC

to create your own self-help plan

Do you support a friend, family member or neighbour?

Access Online Carers Self-Help

Information & **Advice** 

**Local Services** & Events

> NHS Health **Advice**

Financial Support & **Discounts** 

Scan the QR code or visit https://bridgit.care/support/BCP? t=BCPC

to create your own self-help plan